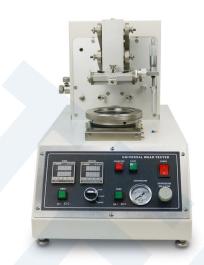

#### **Control Panel**

It is for machine internal ventilation

#### Side view

Side view of whole machine