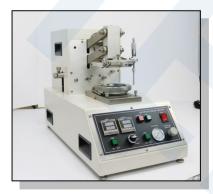

op counter and timer. Digital counter can record the cycle index when the sample ruptured. And testers can preset the counter to stop before sample rupturing. Count down model can also be used in count the cycle index.
- To ensure accuracy of the rubber membrane when doing the surface abrasion test, this machine equipped with accurate pneumatic pressure control system.
- Test can be done automatically which can ensure not only the accuracy of repeat test result but also save operator's time.



## **Device for install sample**



It is for put sample

#### Flex test



It is to adjust test speed.

#### **Control Panel**



It is for machine internal ventilation

#### Micrometer



Use for deepness test (optional).

#### **Accessories**



Standard and optional accessories

#### Side view



Side view of whole machine



## Key Specification

| Model           | GT-C15-1                        | GT-C15-2                                   |  |
|-----------------|---------------------------------|--------------------------------------------|--|
| Speed           | 115±10 double stokes/ min       |                                            |  |
| Stroke length   | 25mm                            |                                            |  |
| Counter display | LCD                             |                                            |  |
| Power supply    | AC 220V 50/60HZ                 |                                            |  |
| Dimensions      | 480 x 360 x 715mm ( L x W x H ) |                                            |  |
| Weight          | 50kg