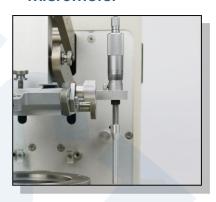

itted with built-in timer and mechanical cycle counter.



### Feature

- This machine equipped with accurate loop counter and timer. Digital counter can record the cycle index when the sample ruptured. And testers can preset the counter to stop before sample rupturing. Count down model can also be used in count the cycle index.
- To ensure accuracy of the rubber membrane when doing the surface abrasion test, this machine equipped with accurate pneumatic pressure control system.
- Test can be done automatically which can ensure not only the accuracy of repeat test result but also save operator's time.



## **Device for install sample**



It is for put sample

#### Flex test



It is to adjust test speed.

#### **Control Panel**



It is for machine internal ventilation

#### Micrometer



Use for deepness test (optional).

#### **Accessories**



Standard and optional accessories

#### Side view



Side view of whole machine



## Key Specification

| Model           | GT-C15-1                        | GT-C15-2                                   |  |
|-----------------|---------------------------------|--------------------------------------------|--|
| Speed           | 115±10 double stokes/ min       |                                            |  |
| Stroke length   | 25mm                            |                                            |  |
| Counter display | LCD                             |                                            |  |
| Power supply    | AC 220V 50/60HZ                 |                                            |  |
| Dimensions      | 48