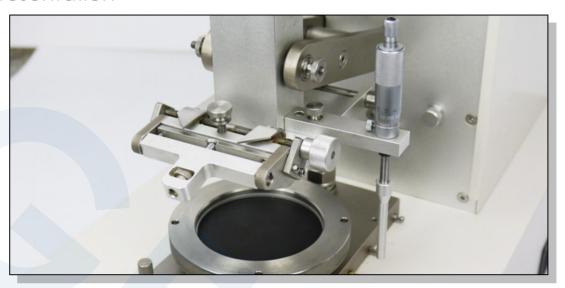

## **Device for install sample**

It is for put sample

#### Micrometer

Use for deepness test (optional).