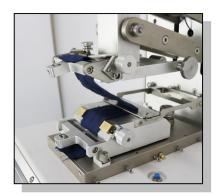

e, flat abrasion (frosting) and pilling test device as well as necessary weights and initial supply of abrasive. Fitted with built-in timer and mechanical cycle counter.



### Feature

- This machine equipped with accurate loop counter and timer. Digital counter can record the cycle index when the sample ruptured. And testers can preset the counter to stop before sample rupturing. Count down model can also be used in count the cycle index.
- To ensure accuracy of the rubber membrane when doing the surface abrasion test, this machine equipped with accurate pneumatic pressure control system.
- Test can be done automatically which can ensure not only the accuracy of repeat test result but also save operator's time.



## **Device for install sample**



It is for put sample

#### Flex test



It is to adjust test speed.

#### **Control Panel**



It is for machine internal ventilation

#### Micrometer



Use for deepness test (optional).

#### **Accessories**



Standard and optional accessories

#### Side view



Side view of whole machine



## Key Specification

| Model           | GT-C15-1                        | GT-C15-2                                   |  |
|-----------------|---------------------------------|--------------------------------------------|--|
| Speed           | 115±10 double stokes/ min       |                                            |  |
| Stroke length   | 25mm                            |                                            |  |
| Counter display | LCD                             |                                            |  |
| Power su