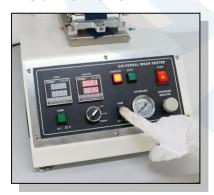

well as necessary weights and initial supply of abrasive. Fitted with built-in timer and mechanical cycle counter.



### Feature

- This machine equipped with accurate loop counter and timer. Digital counter can record the cycle index when the sample ruptured. And testers can preset the counter to stop before sample rupturing. Count down model can also be used in count the cycle index.
- To ensure accuracy of the rubber membrane when doing the surface abrasion test, this machine equipped with accurate pneumatic pressure control system.
- Test can be done automatically which can ensure not only the accuracy of repeat test result but also save operator's time.



## **Device for install sample**



It is for put sample

#### Flex test



It is to adjust test speed.

#### **Control Panel**



It is for machine internal ventilation

#### Micrometer



Use for deepness test (optional).

#### **Accessories**



Standard and optional accessories

#### Side view



Side view of whole machine



## Key Specification

| Model           | GT-C15-1                        | GT-C15-2                                   |  |
|-----------------|---------------------------------|--------------------------------------------|--|
| Speed           | 115±10 double stokes/ min       |                                            |  |
| Stroke length   | 25mm                            |                                            |  |
| Counter display | LCD                             |                                            |  |
| Power supply    | AC 220V 50/60HZ                 |