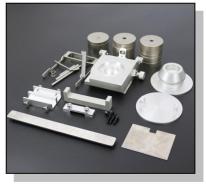

### Feature

- This machine equipped with accurate loop counter and timer. Digital counter can record the cycle index when the sample ruptured. And testers can preset the counter to stop before sample rupturing. Count down model can also be used in count the cycle index.
- To ensure accuracy of the rubber membrane when doing the surface abrasion test, this machine equipped with accurate pneumatic pressure control system.
- Test can be done automatically which can ensure not only the accuracy of repeat test result but also save operator's time.



## **Device for install sample**



It is for put sample

#### Flex test



It is to adjust test speed.

#### **Control Panel**



It is for machine internal ventilation

#### Micrometer



Use for deepness test (optional).

#### **Accessories**



Standard and optional accessories

#### Side view



Side view of whole machine



## Key Specification

| Model           | GT-C15-1                        | GT-C15-2                                   |  |
|-----------------|---------------------------------|--------------------------------------------|--|
| Speed           | 115±10 double stokes/ min       |                                            |  |
| Stroke length   | 25mm                            |                                            |  |
| Counter display | LCD                             |                                            |  |
| Power supply    | AC 220V 50/60HZ                 |                                            |  |
| Dimensions      | 480 x 360 x 715mm ( L x W x H ) |